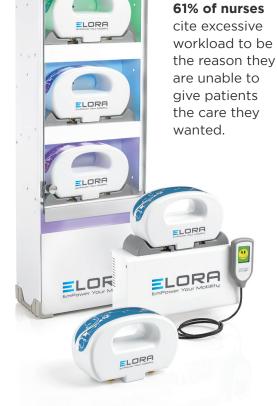

## Simple to use

- True Hot Swap technology offers 24/7 up-time allowing greater focus on patient care
- No more searching for a power outlet battery swaps take 10 seconds or less
- Seamlessly fits into any clinical workflow
- Ergonomic lightweight design does not require bending or lifting
- On-screen battery meter for ease of use

# **ELORA** sets the bar high

50 years of experience

provides 24/7 Power

time to swap battery (in seconds)

one handed operation

fits any clinical workflow

total battery weight

on-screen battery meter

# **Elora Charger Cabinet with Wi-Fi**

#### **KEY FEATURES:**

- Simultaneously charges all 3 batteries
- Fully charges all batteries in just over 3 hours
- Calibrates batteries as needed to extend their life
- Proprietary charging technology prevents over-charging and overheating of the battery
- Uses color coded LED's to visually tell user battery status and condition