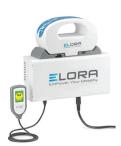

## **Elora Battery Interface**

#### **DIMENSIONS:**

11.06" x 7.28" x 3.74"

#### **WEIGHT:**

4.25 lbs.

## **OUTPUT VOLTAGE:**

110 Volts AC

CODE: 8375-0191

#### **KEY FEATURES:**

- UL 60601 certified
- 110 volt AC power for simplicity
- · All metal construction for durability
- At 4.5 pounds, the lightweight system helps minimize overall cart weight and reduce clinician strain while managingcart and equipment