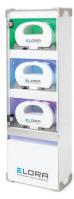

# **Elora Charger Cabinet with Wi-Fi**

#### **DIMENSIONS:**

31.04" x 11.09" x 5.55"

#### **WEIGHT:**

30.5 lbs.

#### **CHARGER INPUT VOLTAGE:**

110/220 VAC 50/60 Hz

CODE: 8475-0123

#### **KEY FEATURES:**

- Simultaneously charges all 3 batteries
- Fully charges all batteries in just over 3 hours
- Calibrates batteries as needed to extend their life
- Proprietary charging technology prevents over-charging and overheating of the battery
- Uses color coded LED's to visually tell user battery status and condition